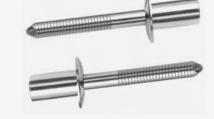

#### **POP RIVET**

A rivet is a mechanical fastener composed of a head on one end and a cylindrical stem on another (called the tail) which has the appearance of a metal pin.

Pop Revit is used to make high strength joints in a range of materials, including metals, plastics, wood and leather

#### **Types of Rivet**

- Solid Rivets
- Split Rivets
- Flush Rivets

- Structural Steel Rivets
- Blind Rivets
- Friction Rivets

Blind rivets, also commonly referred to as POP Rivets