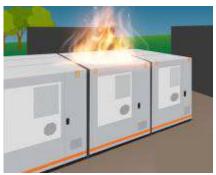

# RIGID SHIELD STRUCTURE

#### **IGNOSHIELD RIGID**

for Thermal Insulation

#### **IGNOSHIELD RIGID-PRO**

for Passive Fire Protection

IGNOSHIELD RIGID & RIGID-PRO are metal-based products that provide protection against high temperatures and fire exposures.

The delivered materials have a wide range, with the most commonly used being Stainless Steel sheets of grades SS304 or Ss316.