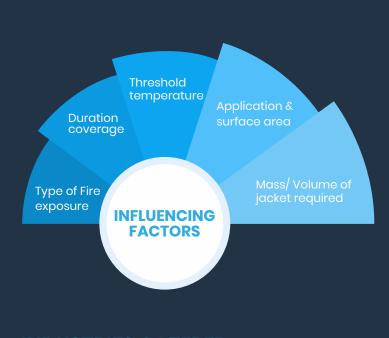

#### **INFLUENCING FACTORS**

- Type of Fire exposure
- Duration coverage
- Threshold temperature
- Surface area & exposure limit
- Mass/ Geometry of application