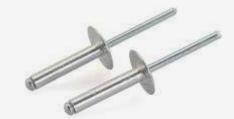

#### **POP RIVET**

A rivet is a mechanical fastener composed of a head on one end and a cylindrical stem on another (called the tail) which has the appearance of a metal pin.

Pop Revit is used to make high strength joints in a range of materials, including metals, plastics, wood and leather

#### **Types of Rivet**

- Solid Rivets
- Split Rivets
- Flush Rivets

- Structural Steel Rivets
- Blind Rivets
- Friction Rivets

Blind rivets, also commonly referred to as POP Rivets