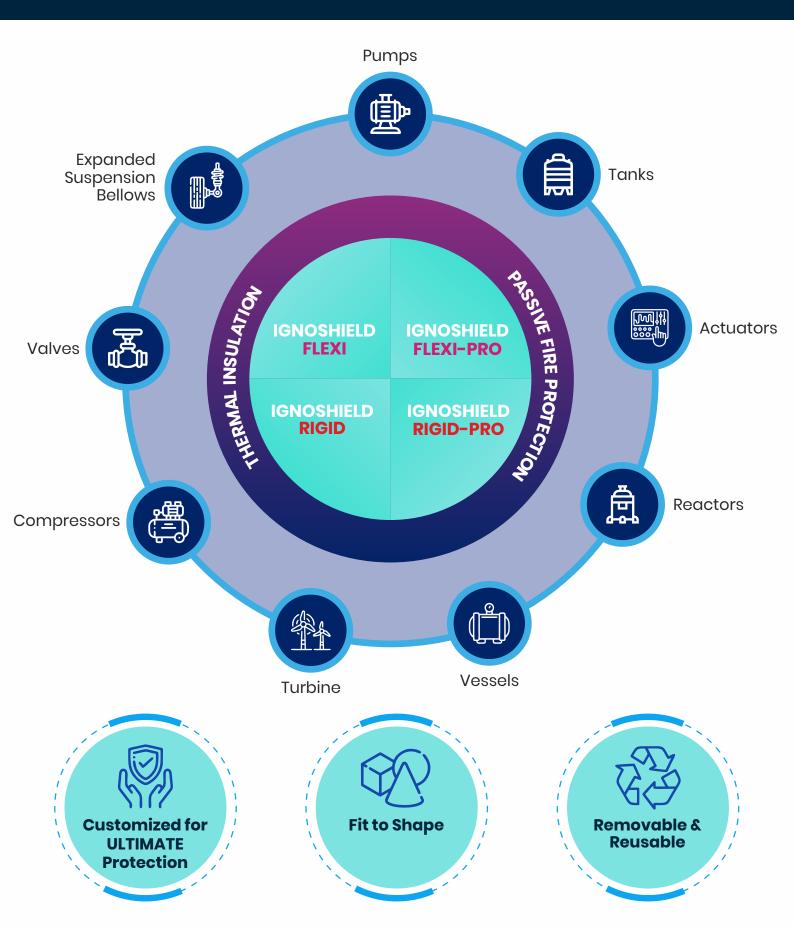

#### **OUR COMPONENTS**

#### **INSTALLATION ACCESSORIES**

IGNOSHIELD is designed for hassle-free installation and is enabled with the below accessories for easy fastening and maintenance.

#### **INDUSTRIES CATERED**

PETRO CHEM

# RIGID SHIELD STRUCTURE

#### **IGNOSHIELD RIGID**

for Thermal Insulation

#### **IGNOSHIELD RIGID-PRO**

for Passive Fire Protection

IGNOSHIELD RIGID & RIGID-PRO are metal-based products that provide protection against high temperatures and fire exposures.

The delivered materials have a wide range, with the most commonly used being Stainless Steel sheets of grades SS304 or Ss316.

#### **OUR KEY DIFFERENTIATORS**

100% Customized designs

End to end processing- Manufacturing to application

Designed for highly sensitive machinery and core energy areas.

Specially customized for aggressive site conditions

#### **OVER CONVENTIONAL METHODS**

Cost & time savings upto 75%

Maximum Energy savings compared to standard applications

No wastage assurance through 100% reusability

Easy application & removal

#### **USER FRIENDLY**

Customized fittings enable an exquisite look and finish.

Zero maintenance enabled through open hatches