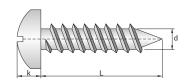

#### **SELF TAPPING SCREW**

Self-tapping screws are typically used to secure wood, plastic, metal and brick together.

There are two types of self-tapping screws, thread-forming and thread-cutting

| Model   | dk  | k    | L  | d   |         |
|---------|-----|------|----|-----|---------|
| M2*4    | 3.5 | 1.28 | 4  | 2   |         |
| M2*5    | 3.5 | 1.28 | 5  | 2   |         |
| M2*6    | 3.5 | 1.28 | 6  | 2   |         |
| M2*8    | 3.5 | 1.28 | 8  | 2   |         |
| M2*10   | 3.5 | 1.28 | 10 | 2   |         |
| M2*12   | 3.5 | 1.28 | 12 | 2   | Unit:mm |
| M2.2*5  | 4.1 | 1.6  | 5  | 2.2 |         |
| M2.2*10 | 4.1 | 1.6  | 10 | 2.2 |         |
| M2.6*6  | 4.3 | 1.65 | 6  | 2.6 |         |
| M2.6*10 | 4.3 | 1.65 | 10 | 2.6 |         |
| M3*8    | 5.1 | 1.7  | 8  | 3   |         |
| M3*12   | 5.1 | 1.7  | 12 | 3   |         |