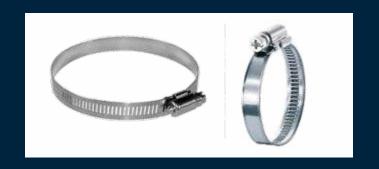

#### WORM GEAR / SCREW / BAND CLAMPS

Worm Drive Hose Clamp, also known as Screw Clamp, is a metal band clamp. It has a helical-threaded screw, or worm gear, housed in the clamp. Worm Gear Clamps provide a hi-torque clamp that prevents hose connections from slacking, and they also prevent leakage.