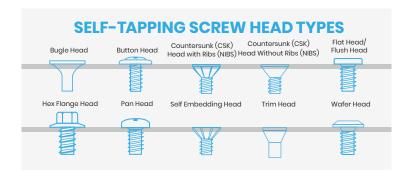

#### **SELF TAPPING SCREW**

Self-tapping screws are typically used to secure wood, plastic, metal and brick together.

There are two types of self-tapping screws, thread-forming and thread-cutting

| Model   | dk  | k    | L  | d   |         |
|---------|-----|------|----|-----|---------|
| M2*4    | 3.5 | 1.28 | 4  | 2   |         |
| M2*5    | 3.5 | 1.28 | 5  | 2   |         |
| M2*6    | 3.5 | 1.28 | 6  | 2   |         |
| M2*8    | 3.5 | 1.28 | 8  | 2   |         |
| M2*10   | 3.5 | 1.28 | 10 | 2   |         |
| M2*12   | 3.5 | 1.28 | 12 | 2   | Unit:mm |
| M2.2*5  | 4.1 | 1.6  | 5  | 2.2 |         |
| M2.2*10 | 4.1 | 1.6  | 10 | 2.2 |         |
| M2.6*6  | 4.3 | 1.65 | 6  | 2.6 |         |
| M2.6*10 | 4.3 | 1.65 | 10 | 2.6 |         |
| M3*8    | 5.1 | 1.7  | 8  | 3   |         |
| M3*12   | 5.1 | 1.7  | 12 | 3   |         |