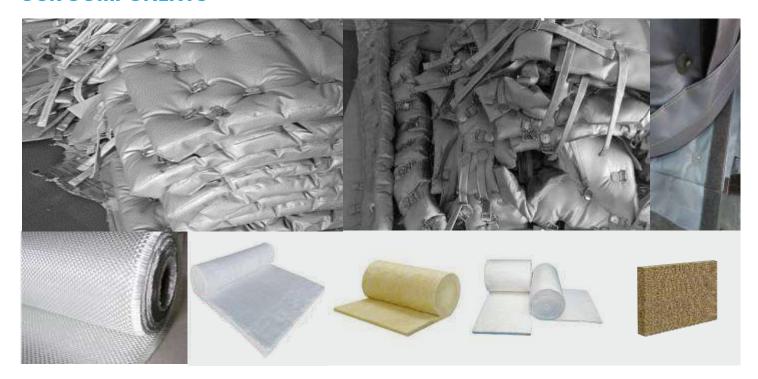

#### **OUR COMPONENTS**

#### **INSULATION ACCESSORIES**

REFRAHOLD INDUSTRIES provides a wide range of stainless steel and high-alloy products in round bars, sheets, plates, and coil forms.

- FOIL thickness ranges from 0.05mm to 0.5mm.
- Round bars in straight or coil form have a diameter ranging from 0.5mm to 24mm.
- Sheet metal in coil or strips has a thickness ranging from 0.5mm to 5mm.
- Tie wires have a diameter of 0.5mm to 1.6mm.