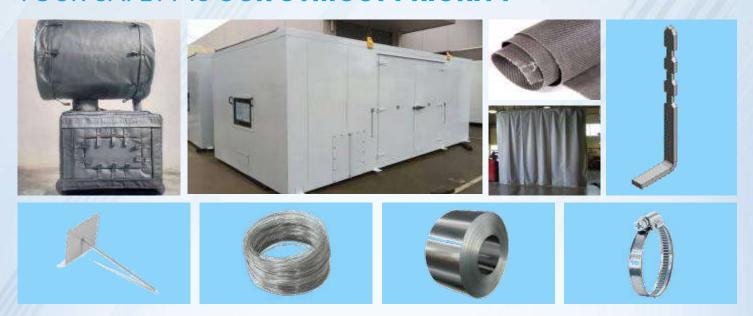

## TYPICAL APPLICATION AREAS

Our Thermal Insulation & Passive Fire Protection products are highly

#### **INSTALLATION ACCESSORIES**

IGNOSHIELD is designed for hassle-free installation and is enabled with the below accessories for easy fastening and maintenance.

#### **INSULATION ACCESSORIES**

REFRAHOLD INDUSTRIES provides a wide range of stainless steel and high-alloy products in round bars, sheets, plates, and coil forms.

- FOIL thickness ranges from 0.05mm to 0.5mm.
- Round bars in straight or coil form have a diameter ranging from 0.5mm to 24mm.
- Sheet metal in coil or strips has a thickness ranging from 0.5mm to 5mm.
- Tie wires have a diameter of 0.5mm to 1.6mm.