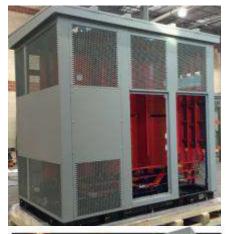

# RIGID SHIELD STRUCTURE

#### **IGNOSHIELD RIGID-PRO**

for Passive Fire Protection

IGNOSHIELD RIGID & RIGID-PRO are metal-based products that provide protection against high temperatures and fire exposures.

The delivered materials have a wide range, with the most commonly used being Stainless Steel sheets of grades SS304 or Ss316.

These components are custom-manufactured in sections designed to fit around the item requiring protection, along with water drain and inspection hatch features.

Easy fitting and removal are ensured through a simple clip fixing system with heat/fire sealing materials incorporated into the shells.

The robust stainless steel casing is especially suitable for protection in weather-exposed areas.