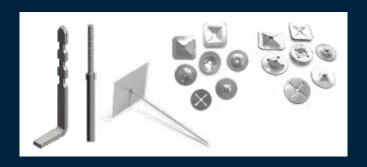

#### **SELF TAPPING SCREW**

Self-tapping screws are typically used to secure wood, plastic, metal and brick together.

There are two types of self-tapping screws, thread-forming and thread-cutting

| Model   | dk  | k    | L  | d   |         |
|---------|-----|------|----|-----|---------|
| M2*4    | 3.5 | 1.28 | 4  | 2   |         |
| M2*5    | 3.5 | 1.28 | 5  | 2   |         |
| M2*6    | 3.5 | 1.28 | 6  | 2   |         |
| M2*8    | 3.5 | 1.28 | 8  | 2   |         |
| M2*10   | 3.5 | 1.28 | 10 | 2   |         |
| M2*12   | 3.5 | 1.28 | 12 | 2   | Unit:mm |
| M2.2*5  | 4.1 | 1.6  | 5  | 2.2 |         |
| M2.2*10 | 4.1 | 1.6  | 10 | 2.2 |         |
| M2.6*6  | 4.3 | 1.65 | 6  | 2.6 |         |
| M2.6*10 | 4.3 | 1.65 | 10 | 2.6 |         |
| M3*8    | 5.1 | 1.7  | 8  | 3   |         |
| M3*12   | 5.1 | 1.7  | 12 | 3   |         |