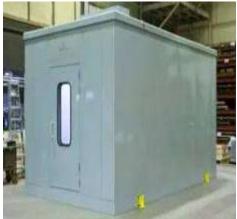

# RIGID SHIELD STRUCTURE

#### **IGNOSHIELD RIGID-PRO**

for Passive Fire Protection

IGNOSHIELD RIGID & RIGID-PRO are metal-based products that provide protection against high temperatures and fire exposures.

The delivered materials have a wide range, with the most commonly used being Stainless Steel sheets of grades SS304 or Ss316.

These components are custom-manufactured in sections designed to fit around the item requiring protection, along with water drain and inspection hatch features.

Easy fitting and removal are ensured through a simple clip fixing system with heat/fire sealing materials incorporated into the shells.

The robust stainless steel casing is especially suitable for protection in weather-exposed areas.