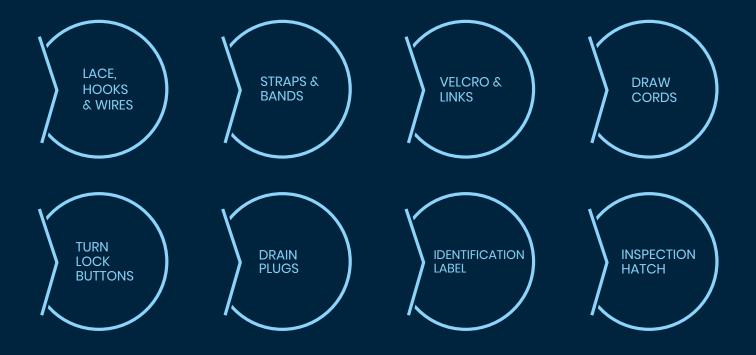

#### **INSTALLATION ACCESSORIES**

IGNOSHIELD is designed for hassle-free installation and is enabled with the below accessories for easy fastening and maintenance.