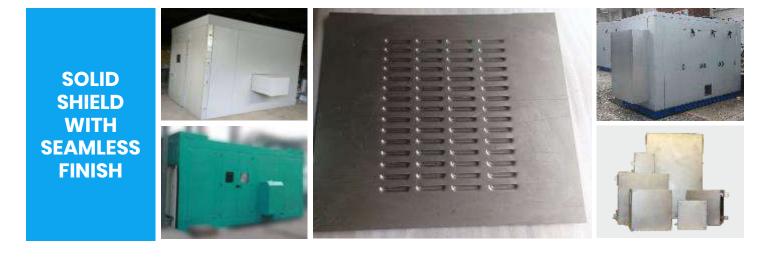

# RIGID SHIELD STRUCTURE

#### **IGNOSHIELD RIGID-PRO**

for Passive Fire Protection

IGNOSHIELD RIGID & RIGID-PRO are metal-based products that provide protection against high temperatures and fire exposures.

The delivered materials have a wide range, with the most commonly used being Stainless Steel sheets of grades SS304 or Ss316.

These components are custom-manufactured in sections designed to fit around the item requiring protection, along with water drain and inspection hatch features.

Easy fitting and removal are ensured through a simple clip fixing system with heat/fire sealing materials incorporated into the shells.

The robust stainless steel casing is especially suitable for protection in weather-exposed areas.