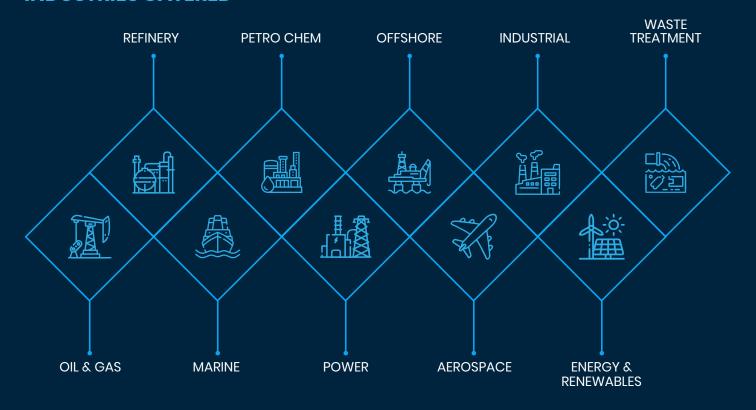

water drain and inspection hatch features.

Easy fitting and removal are ensured through a simple clip fixing system with heat/fire sealing materials incorporated into the shells.

The robust stainless steel casing is especially suitable for protection in weather-exposed areas.





#### **OUR PRODUCTS**



DUCTING

THERMAL ENCLOSURES

WINDOW CHANNEL PROOFING

BLAST PROOF CHAMBER

#### **OUR COMPONENTS**





#### **INFLUENCING FACTORS**

- Type of Fire exposure
- Duration coverage
- Threshold temperature
- Surface area & exposure limit
- Mass/ Geometry of application







#### **OUTER COVERING**

SS SHEET / PLATE STRUCTURE- All sides openable



#### **BINDING ACCESORIES**

TOGGLE CLAMPS



#### **INNER MATERIAL**

CERAMIC FIBRE WOOL



**HATCH DOORS** 



#### **INDUSTRIES CATERED**



#### **OUR KEY DIFFERENTIATORS**



100% Customized designs



End to end processing- Manufacturing to application



Designed for highly sensitive machinery and core energy areas.



Specially customized for aggressive site conditions



High-grade materials with a smooth finish.

### WHY USE IGNOSHIELD

#### **OVER CONVENTIONAL METHODS**





Cost & time savings upto 75%

Maximum Energy savings compared to standard applications





No wastage assurance through 100% reusability

Easy application & removal



#### **USER FRIENDLY**

Customized fittings enable an exquisite look and finish.





Zero maintenance enabled through open hatches

# INSULATION FEATURES



Lowest thermal conductivity

High Resistance to water, solvents and chemicals





Very low moisture-vapour permeability

Sa