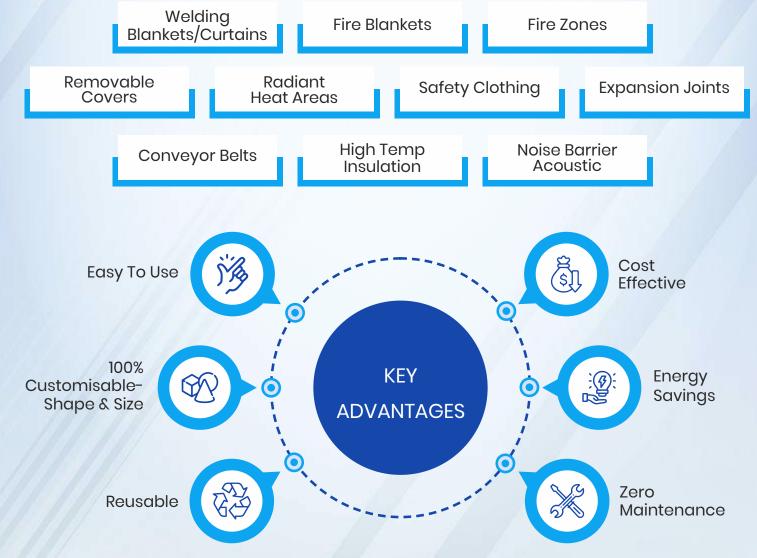

## TYPICAL APPLICATION AREAS

Our Thermal Insulation & Passive Fire Protection products are highly

#### **OUR KEY DIFFERENTIATORS**

Hassle free & simple installation & removal process

Minimized siteapplication time

Designed for extensive coverage in complex machine assembling

Water proof, nonclogging design with automatic corrosion resistance

Optimization & Savings on installation **65-75%** 

Removable & Reusable

#### **OVER CONVENTIONAL METHODS**

Cost & time savings upto 75%

Maximum Energy savings compared to standard applications

No wastage assurance through 100% reusability

Easy application & removal

#### **USER FRIENDLY**

Customized fittings enable an exquisite look and finish.

Zero maintenance enabled through open hatches